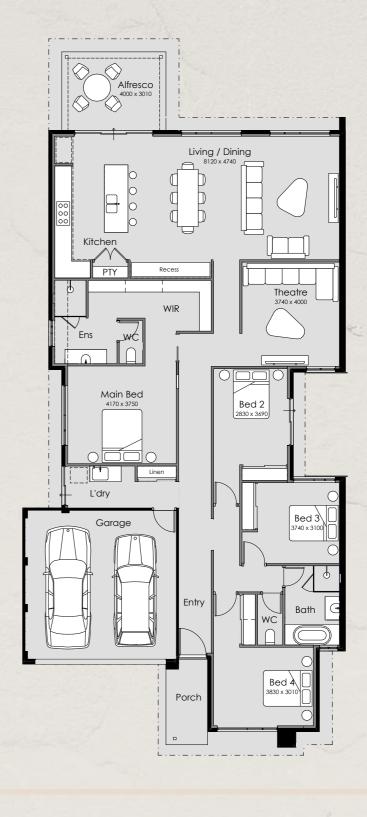

### Sento Venti

4 Bedroom 2 Bathroom 2 Garage

4

4 Bedroom

2 Bathroom

2 Garage

Overall Width – 12.39m Overall Length – 26.70m Min Block Width – 12.5m Min Block Length – 30m Total Area – 256.35m<sup>2</sup>