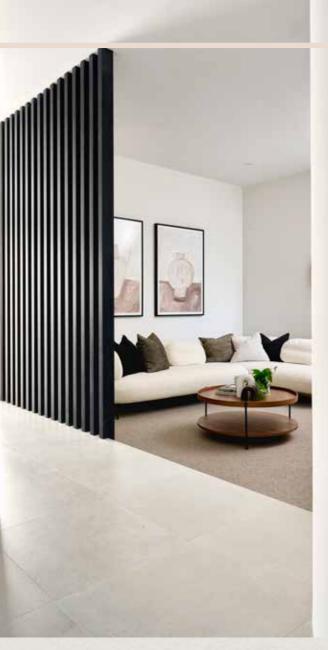

The sunken theatre is adorned with dark stained cladding on the rear wall, providing a cosy and intimate space for entertainment. A timber-look screen wall leads seamlessly into the hallway, adding warmth and sophistication to this home.