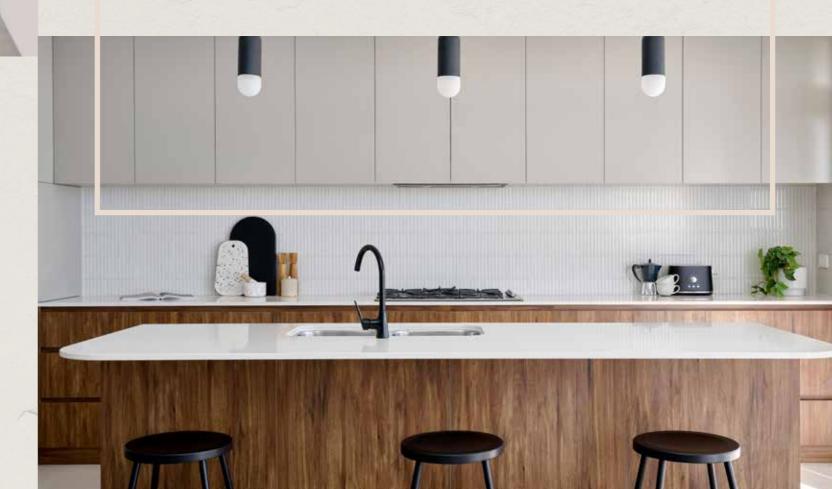

The rear living, dining, and kitchen areas are the heart of the Sento, where you'll experience the perfect blend of style and functionality. Natural light floods the space, courtesy of four skylights that adorn the living and dining areas. The built-in cabinetry, designed as a bar or buffet, showcases meticulous craftsmanship, while the curved island bench becomes a focal point with its elegant cladding.