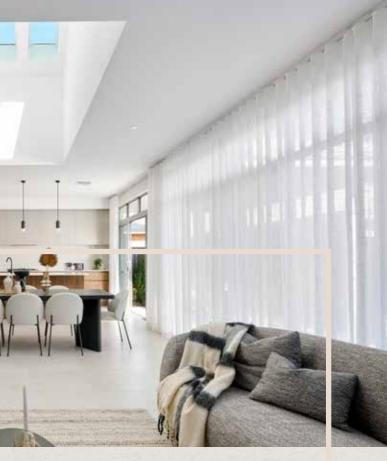

#### The Sento. A contemporary mid-century masterpiece.

You'll be drawn to the Sento's modern elevation characterised by clean lines, large windows, and dark stained cladding. This distinctive feature extends through the hallway, boasting a breathtaking 39 course high ceiling.

The sunken theatre is adorned with dark stained cladding on the rear wall, providing a cosy and intimate space for entertainment. A timber-look screen wall leads seamlessly into the hallway, adding warmth and sophistication to this home.

The rear living, dining, and kitchen areas are the heart of the Sento, where you'll experience the perfect blend of style and functionality. Natural light floods the space, courtesy of four skylights that adorn the living and dining areas. The built-in cabinetry, designed as a bar or buffet, showcases meticulous craftsmanship, while the curved island bench becomes a focal point with its elegant cladding.