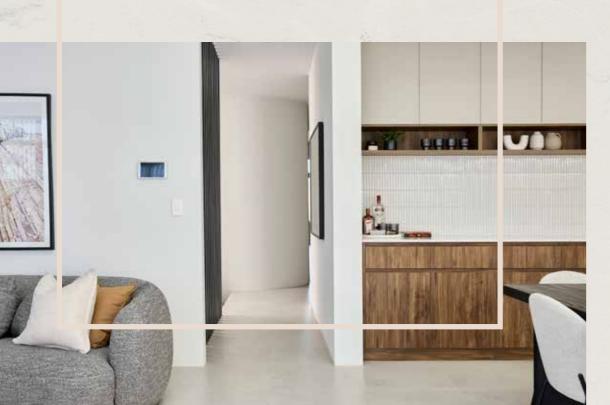

The sunken theatre is adorned with dark stained cladding on the rear wall, providing a cosy and intimate space for entertainment. A timber-look screen wall leads seamlessly into the hallway, adding warmth and sophistication to this home.

The rear living, dining, and kitchen areas are the heart of the Sento, where you'll experience the perfect blend of style and functionality. Natural light floods the space, courtesy of four skylights that adorn the living and dining areas. The built-in cabinetry, designed as a bar or buffet, showcases meticulous craftsmanship, while the curved island bench becomes a focal point with its elegant cladding.