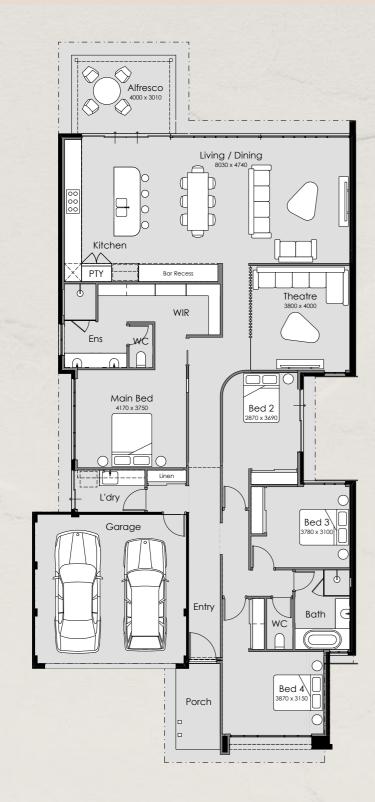

#### **The Sento**

Overall Width – 12.39m Overall Length – 26.66m Min Block Width – 12.5m Min Block Length – 30m Total Area – 256.40m<sup>2</sup>