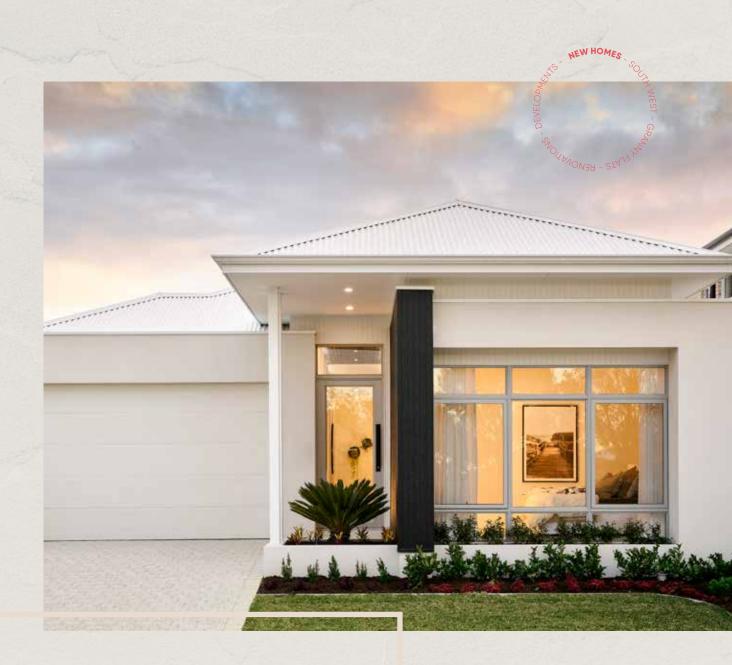

### The Sento.

#### The Sento. A contemporary mid-century masterpiece.

You'll be drawn to the Sento's modern elevation characterised by clean lines, large windows, and dark stained cladding. This distinctive feature extends through the hallway, boasting a breathtaking 39 course high ceiling.