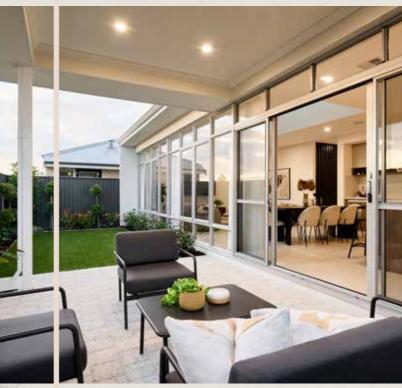

The rear living, dining, and kitchen areas are the heart of the Sento, where you'll experience the perfect blend of style and functionality. Natural light floods the space, courtesy of four skylights that adorn the living and dining areas. The built-in cabinetry, designed as a bar or buffet, showcases meticulous craftsmanship, while the curved island bench becomes a focal point with its elegant cladding.