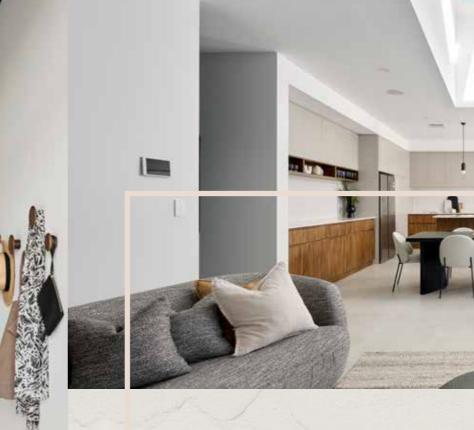

The rear living, dining, and kitchen areas are the heart of the Sento, where you'll experience the perfect blend of style and functionality. Natural light floods the space, courtesy of four skylights that adorn the living and dining areas. The built-in cabinetry, designed as a bar or buffet, showcases meticulous craftsmanship, while the curved island bench becomes a focal point with its elegant cladding.