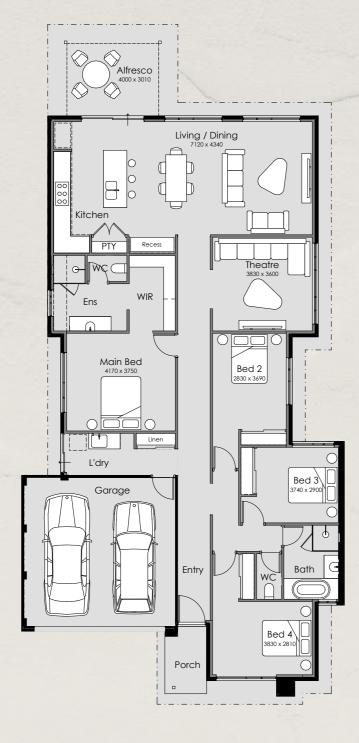

#### **Sento Grande**

Overall Width – 12.39m Overall Length – 25.30m Min Block Width – 12.5m Min Block Length – 30m Total Area – 235.26m<sup>2</sup>

4 Bedroom 2 Bathroom 2 Garage