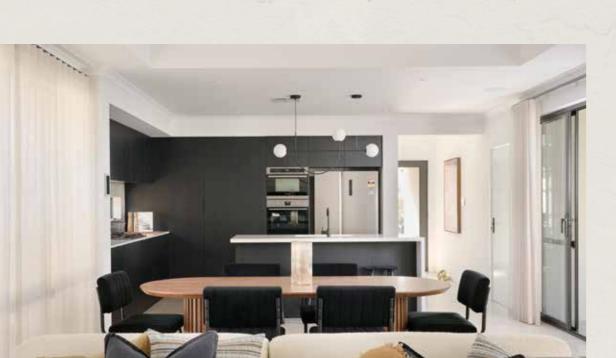

Drawing inspiration from the quintessential Manhattan loft, the interior presents soaring 35c ceilings throughout, sleek lines, and a colour palette of warm whites and textured finishes. At the heart of the home, an open plan living and dining space brims with natural light spilling in from every angle, creating a breathtaking sense of space.