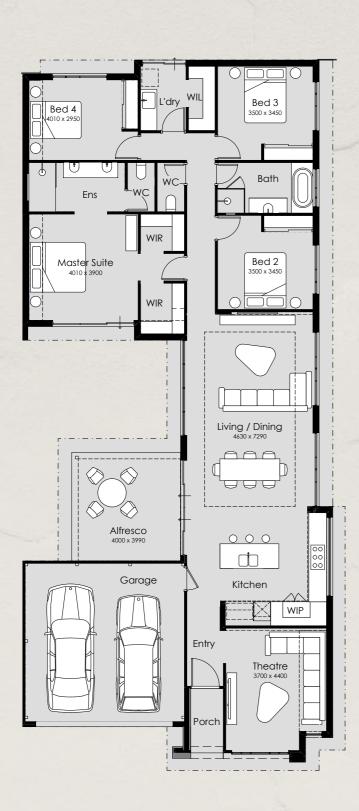

#### **Showcase Specfication**

Overall Width: 11.39m Overall Length: 25.79m Min Block Width: 12.5m Min Block Length: 30m Total Area: 240.60m<sup>2</sup>