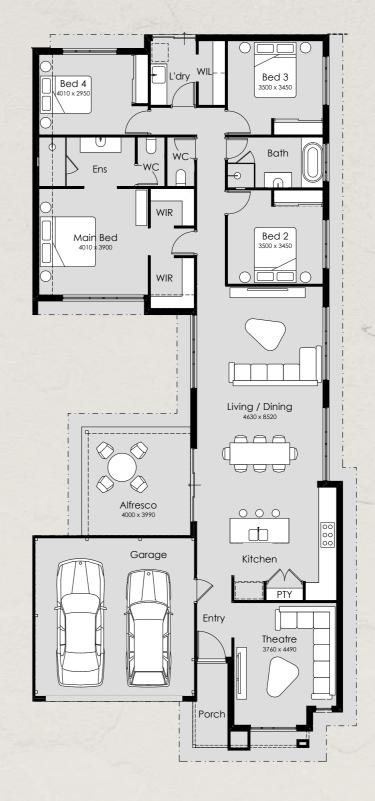

#### **Benchmark Specfication**

Overall Width: 11.39m Overall Length: 26.29m Min Block Width: 12.5m Min Block Length: 30m Total Area: 243.59m²

- 4 Bedroom 2 Bathroom
- 2 Bathroo 2 Carport

4 Bedroom 2 Bathroom 2 Carport