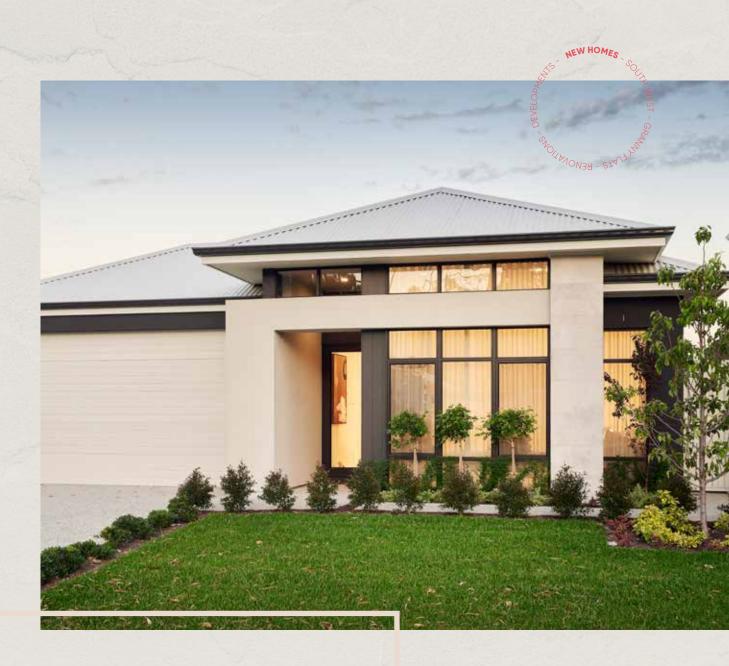

# The Samsara. A contemporary-minimalist style family home.

An understated sophistication welcomes you to the Samsara, offering a compelling C-shaped design with leisure and living to the front, and rest and relaxation toward the rear.

Framed by bold, architectural lines and a monochromatic colour palette, the front elevation features a travertine tiled column, wraparound contrasting vertical cladding and stunning highlight windows.