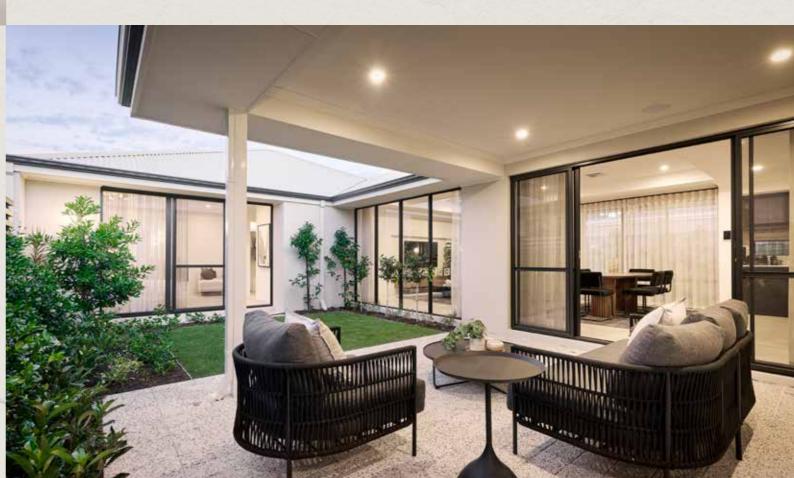

Leading from the alfresco, a flexible outdoor space will inspire in-vogue landscaping ideas and create an impressive focal point for the home.

The back of the home is dedicated to rest and relaxation, comprising a master retreat and three minor bedrooms. The immaculate main bedroom features striking bulkhead and window views to the curated outdoor space. Separate double walkin robes and a stunning ensuite featuring designer double sink vanity bathed in natural light from the luxe skylight above and a double shower completes this blissful haven.

The Samara's expertly designed floorplan will create a haven for family time as well as entertaining.