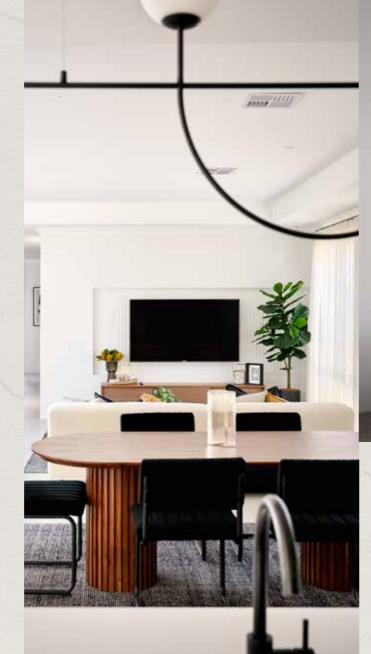

Drawing inspiration from the quintessential Manhattan loft, the interior presents soaring 35c ceilings throughout, sleek lines, and a colour palette of warm whites and textured finishes. At the heart of the home, an open plan living and dining space brims with natural light spilling in from every angle, creating a breathtaking sense of space.